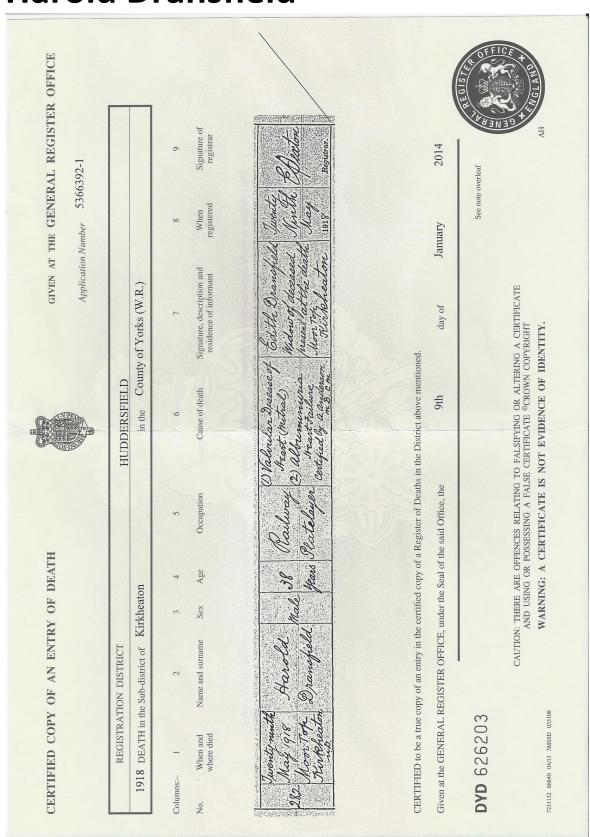

Married 28th May 1917

Spouse Edith Wadsworth

Children

Burial / Memorial St John's Church, Upper Hopton

Age at death Age 38 (Heart failure)

Date: 29th May 1918

Died at Moor Top, Kirkheaton

Regiment number 290902

Regiment Royal Engineers

(Railway Troops Depot)

Regimental Badge

Discharged 8th March 1918

(due to cerebral embolism)

Cemetery or Memorial St John's Church, Upper Hopton

Date of death 29th May 1918

(Heart failure)

Died at Moor Top, Kirkheaton