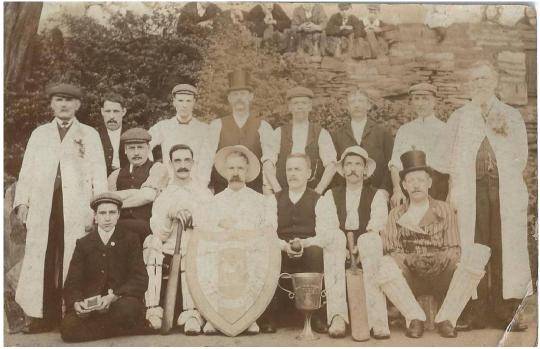

#### Cricket

Before and after the war Irving Dransfield was a good cricketer

Photo: October 13th 1905 - Irving is seated on the extreme right (approx age 17)

Photo shows James Armitage (Irving Dransfield's father-in-law) as umpire on the extreme left at Woodbottom.