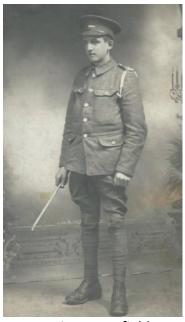

#### Cricket

Before and after the war Irving Dransfield was a good cricketer

Photo: October 13th 1905 - Irving is seated on the extreme right (approx age 17)

Photo shows James Armitage (Irving Dransfield's father-in-law) as umpire on the extreme left at Woodbottom.

Irving Dransfield seated with two of his army colleagues (Watchfield 1918)