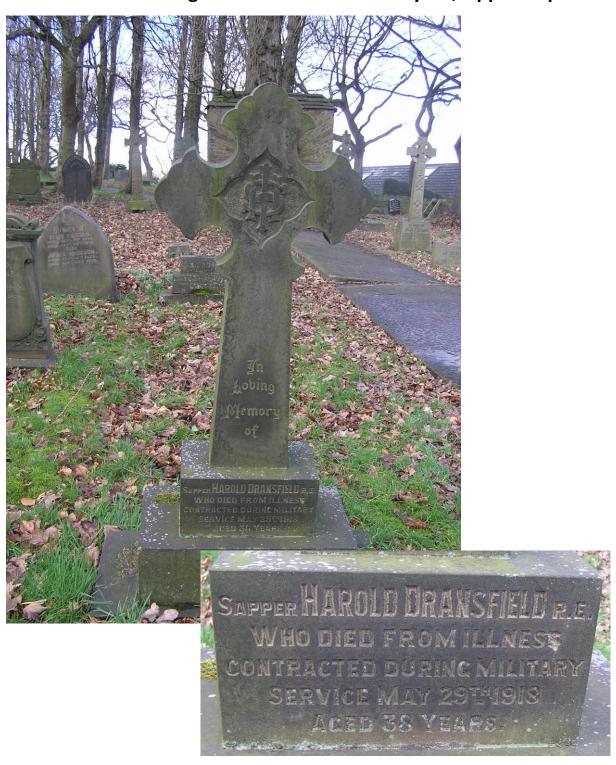

Married 28th May 1917

Spouse Edith Wadsworth

Children

Burial / Memorial St John's Church, Upper Hopton

Age at death Age 38 (Heart failure)

Date: 29th May 1918

Died at Moor Top, Kirkheaton

Regiment number 290902

Regiment Royal Engineers

(Railway Troops Depot)

Regimental Badge

Discharged 8th March 1918

(due to cerebral embolism)

Cemetery or Memorial St John's Church, Upper Hopton

Date of death 29th May 1918

(Heart failure)

Died at Moor Top, Kirkheaton