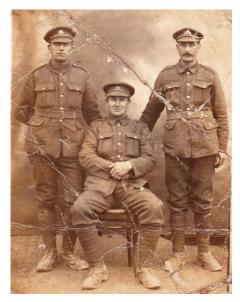

### **Harold Dransfield**



Rank: Sapper

Died: 29th May 1918 (age 38 after discharge in UK)

**Royal Engineers** 



#### **Summary**

Harold Dransfield's family home was Jackroyd Lane, Upper Hopton where he was raised by his parents Fredrick and Sarah and worked as a railway plate

layer. Harold married Edith Wadsworth in May 1917.

Harold enlisted in August 1917 as a Sapper in the Royal Engineers.

Whilst serving on the Western Front Harold had a cerebral embolism and was discharged from the army in March 1918. In May 1918 he died from heart failure and was buried in St John's, Upper Hopton.

His brothers Irving and Albert also served in WW1





#### **Harold Dransfield**

#### **Family details**

Date of Birth 27th June 1879

Date of Baptism 3rd August 1879

Church Baptised St John's, Upper Hopton

Father Frederick

(b.1851 buried in St John's Upper Hopton

Sept 1896 age 45)

Father's occupation Stonemason

Mother Sarah (nee Sheard)

Siblings Albert, Laura & Irving

Parents residence Jackroyd Lane, Upper Hopton

(Later Moor Top, Kirkheaton)

Soldiers residence Jackroyd Lane

Soldiers Occupation Railway plate layer

Married 28th May 1917

Spouse Edith Wadsworth

Children

Burial / Memorial St John's Church, Upper Hopton

Age at death Age 38 (Heart failure)

Date: 29th May 1918

Died at Moor Top, Kirkheaton



#### **Harold Dransfield**

#### **Dransfield family Census 1911**



Harold's father does not appear on the 1911 censu