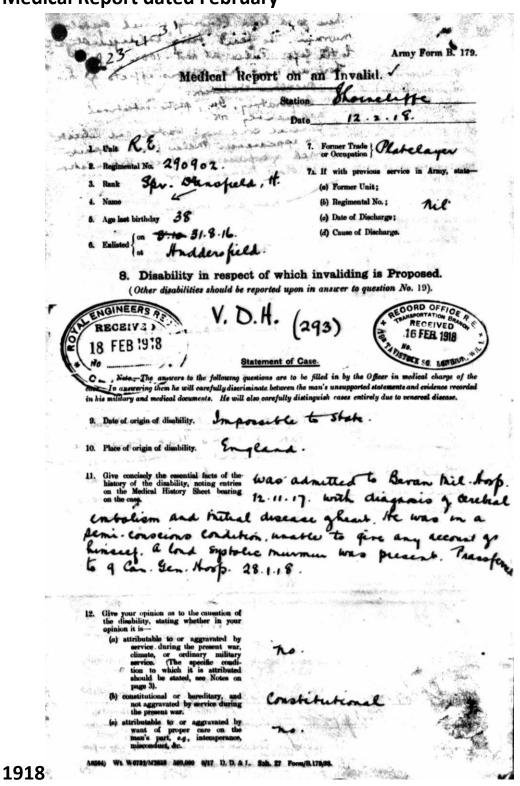

Harold enlisted in August 1917 as a Sapper in the Royal Engineers.

Whilst serving on the Western Front Harold had a cerebral embolism and was discharged from the army in March 1918. In May 1918 he died from heart failure and was buried in St John's, Upper Hopton.

#### **Harold Dransfield**

Military Details

Attestation / Enlistment 31st August 1916

Deployment August 1917

Due to his heart problem his length of

service is recorded as 220 days

Rank Sapper

Medals None found

Regiment number 290902

Regiment Royal Engineers

(Railway Troops Depot)

Regimental Badge

Discharged 8th March 1918

(due to cerebral embolism)

Cemetery or Memorial St John's Church, Upper Hopton

Date of death 29th May 1918