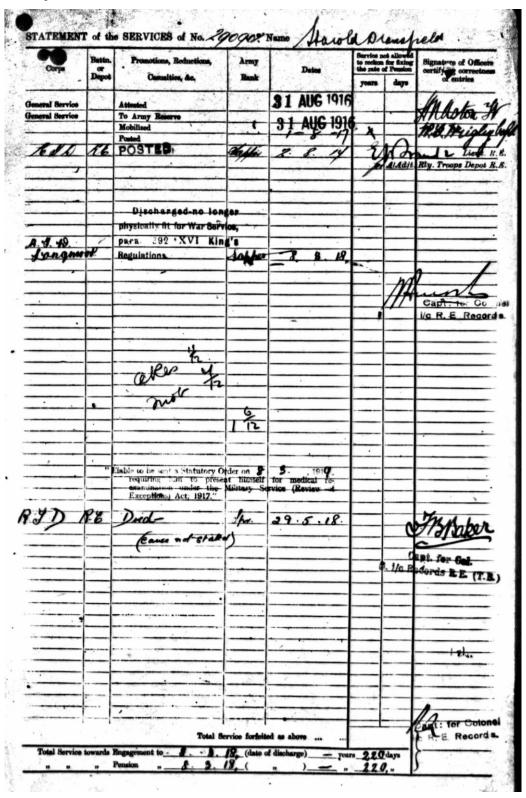

#### **Harold Dransfield**

Military Details

Attestation / Enlistment 31st August 1916

Deployment August 1917

Due to his heart problem his length of

service is recorded as 220 days

Rank Sapper

Medals None found

Regiment number 290902

Regiment Royal Engineers

(Railway Troops Depot)

Regimental Badge

Discharged 8th March 1918

(due to cerebral embolism)

Cemetery or Memorial St John's Church, Upper Hopton

Date of death 29th May 1918

(Heart failure)

Died at Moor Top, Kirkheaton