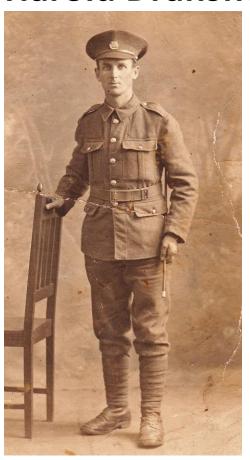

### **Harold Dransfield**

Rank: Sapper

Died: 29th May 1918 (age 38 after discharge in UK)

**Royal Engineers** 

#### **Harold Dransfield**

Military Details

Attestation / Enlistment 31st August 1916

Deployment August 1917

Due to his heart problem his length of

service is recorded as 220 days

Rank Sapper

Medals None found

Regiment number 290902

Regiment Royal Engineers

(Railway Troops Depot)

Regimental Badge

Discharged 8th March 1918

(due to cerebral embolism)

Cemetery or Memorial St John's Church, Upper Hopton

Date of death 29th May 1918