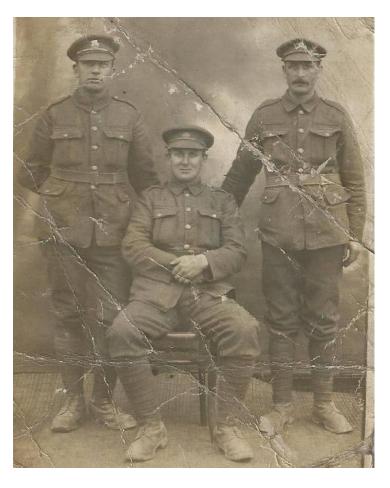

|



# **Harold Dransfield**

#### **Family photographs**



Dransfield family: Albert on the left with Harold on the right and Father Frederick with Laura on his knee.



Albert Dransfield



Laura Dransfield



Irving Dransfield





Laura Dransfield



Laura Dransfield



Laura Dransfield and Fred Chappell (Fred was the local postman in Buxton)





Irving Dransfield



Irving Dransfield and Alice Armitage



The Armitage family at Calf Croft Cottages



# **Harold Dransfield**

#### Cricket

Before and after the war Irving Dransfield was a good cricketer



Photo: October 13th 1905 - Irving is seated on the extreme right (approx age 17)



Photo shows James Armitage (Irving Dransfield's father-in-law) as umpire on the extreme left at Woodbottom.





Irving Dransfield seated with two of his army colleagues (Watchfield 1918)



#### **Harold Dransfield**

Military Details

Attestation / Enlistment 31st August 1916

Deployment August 1917

Due to his heart problem his length of

service is recorded as 220 days

Rank Sapper

Medals None found

Regiment number 290902

Regiment Royal Engineers

(Railway Troops Depot)

Regimental Badge



Discharged 8th March 1918

(due to cerebral embolism)

Cemetery or Memorial St John's Church, Upper Hopton

Date of death 29th May 1918

(Heart failure)

Died at Moor Top, Kirkheaton



# **Harold Dransfield**

Harold's attestation 1916

| I mb