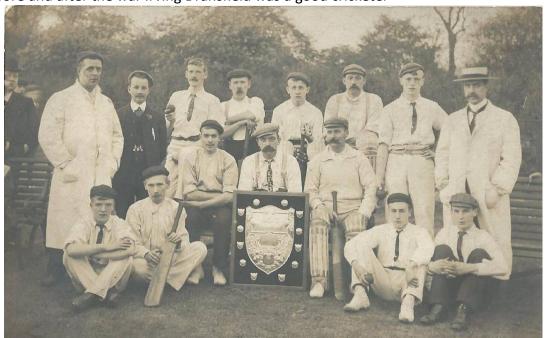

#### Cricket

Before and after the war Irving Dransfield was a good cricketer

Photo: October 13th 1905 - Irving is seated on the extreme right (approx age 17)

Photo shows James Armitage (Irving Dransfield's father-in-law) as umpire on the extreme left at Woodbottom.