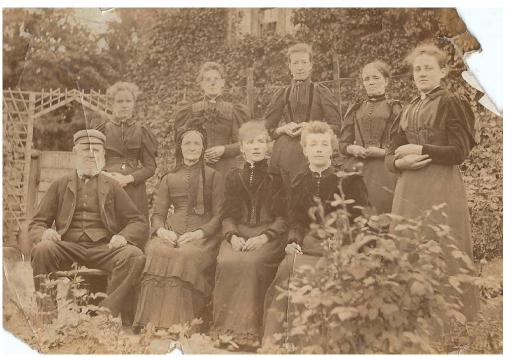

#### **Family photographs**

Dransfield family: Albert on the left with Harold on the right and Father Frederick with Laura on his knee.

Albert Dransfield

Laura Dransfield

Irving Dransfield

Laura Dransfield