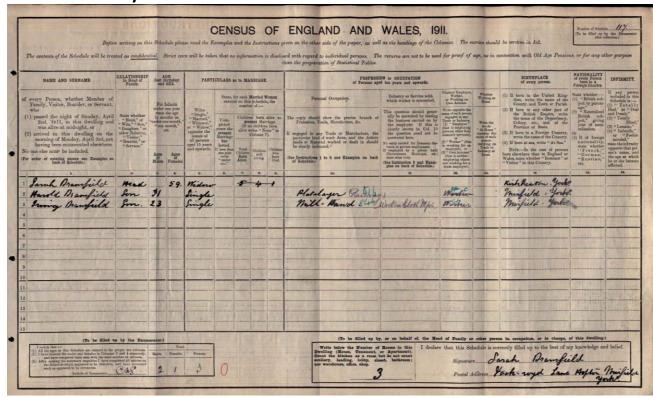

#### **Dransfield family Census 1911**

Harold's father does not appear on the 1911 census as he died in 1896. Harold had a younger brother, Irving who was a mill hand. At the time of the census Harold was living with his mother at Jackroyd Lane.

Harold's Attestation papers show that he was living at Moor Top, Kirkheaton in August 1916.

The 1911 census does not show Harold's older brother Albert and younger sister Laura. Albert spent some time in the Memorial hospital in Mirfield and was a coal miner. Unfortunately the military records for Albert were destroyed in the second world war.