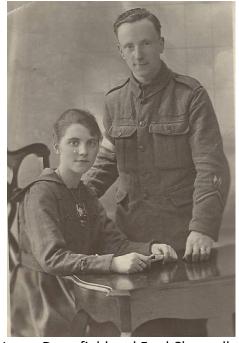

#### **Family photographs**

Dransfield family: Albert on the left with Harold on the right and Father Frederick with Laura on his knee.

Albert Dransfield

Laura Dransfield

Irving Dransfield

Laura Dransfield