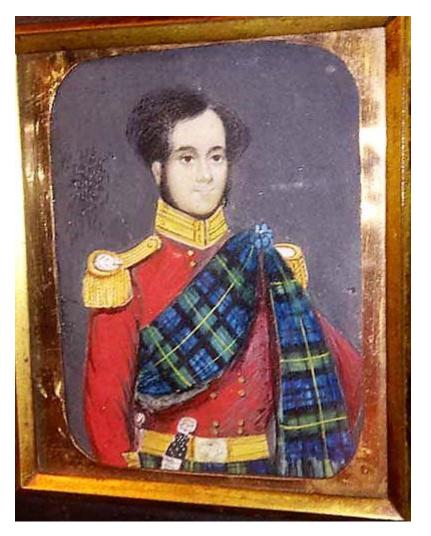

#### Donald's maternal grandfather

The painting below shows Donald's grandfather from his mother's family. He is mentioned in the Dewsbury Reporter newspaper article above. Lieut. Col. Donald Stewart was a paymaster in the 92<sup>nd</sup> (Gordon) Highlanders, Royal Artillery and served as an aide-de-camp and deputy assistant adjutant-general during the Crimean War. He died in Dover age 64 on the 16<sup>th</sup> May 1876 whilst living at 4 Castle Street.