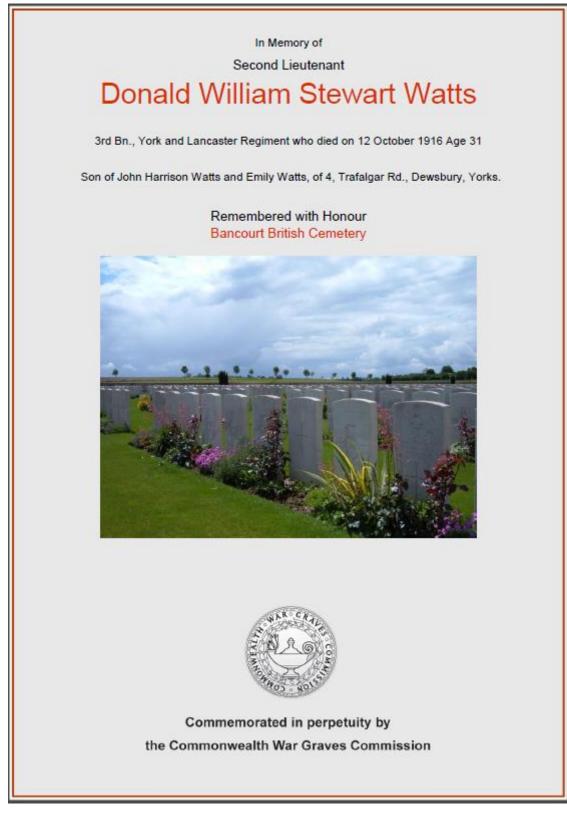

### Family details

| Date of Birth       | 1 <sup>st</sup> October 1885                                                           |
|---------------------|----------------------------------------------------------------------------------------|
| Date of Baptism     | 5 <sup>th</sup> December 1885                                                          |
| Church Baptised     | St John the Evangelist, Upper Hopton                                                   |
| Father              | John Harrison Watts<br>b. 2 <sup>nd</sup> March 1841, d.15 <sup>th</sup> April 1898    |
| Father's occupation | Solicitor<br>Formerly Clerk to the Dewsbury West                                       |
| Mother              | Riding Magistrates.<br>Emily Watts (nee Stewart)                                       |
| Siblings            | Francis John Stewart, Winnifred Agnes<br>Ellen Stewart, Emily May Geraldine<br>Stewart |
| Parents residence   | Hopton Hall and later 4 Trafalgar<br>Road, Dewsbury                                    |
| Soldiers residence  | Hopton Hall and later 4 Trafalgar<br>Road, Dewsbury                                    |
| Soldiers Occupation | Clerk at Lancashire & Yorkshire Bank,<br>Dewsbury.                                     |
| Married             |                                                                                        |
| Burial / Memorial   | Bancourt British Cemetery                                                              |
| Date of Death       | 12 <sup>th</sup> October 1916                                                          |
| Age at death        | 31                                                                                     |

#### **Military Details**

| Attestation / Enlistment | Joined the Volunteer Bn. KOYLI in<br>1902. Was in camp in Whitby with the<br>Territorials when war broke out.<br>Granted a commission 6 <sup>th</sup> Feb. 1915 |
|--------------------------|-----------------------------------------------------------------------------------------------------------------------------------------------------------------|
| Deployment               | Joined the Regular Battalion 26 <sup>th</sup> July<br>1915 and went out to France.                                                                              |
| Rank                     | 2 <sup>nd</sup> Lieutenant                                                                                                                                      |
| Medals                   | 1914 – 1915 Star<br>British War Medal<br>Victory Medal                                                                                                          |
| Regiment                 | 3 <sup>rd</sup> Battalion York & Lancaster<br>Regiment                                                                                                          |
| Regimental Badge         |                                                                                                                                                                 |
| Killed in Action         | 12 <sup>th</sup> October 1916 on the Somme                                                                                                                      |
| Cemetery or Memorial     | Bancourt British Cemetery, Pas du<br>Calais, France                                                                                                             |
| Age at death             | 31                                                                                                                                                              |