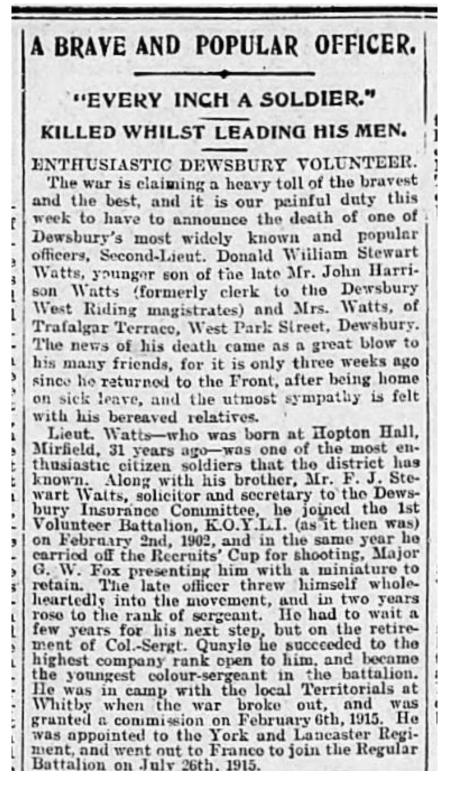

**Dewsbury Reporter 28th October 1916** 

**Dewsbury Reporter 28<sup>th</sup> October 1916 - continued** 

**Dewsbury Reporter 28<sup>th</sup> October 1916 - continued** 

Friday, and had the trying experience of lying for seventeen hours exposed to shell fire in a shell hole, which was a foot deep in mud, along with half-a-dozen others, one of whom was killed. The exposure brought on another attack of illress, and after being treated in hospital at Etaples he was allowed a week's leave. He had not long been back at the Front again, however, when he contracted broncho-pneumonia. After a short period of sick leave in England he returned to France on October 3rd, and was in the trenches on the Somme on the 6th. Official intimation of his death in action on October 12th was received from the Car Office on Sunday. From a letter which has since been received by his company commander it appears that the late officer was killed whilst gallantly leading his men in an attack. In addition to devoting practically the whole of his spare time to the Volunteer and Terri-torial movement, the late officer was intimately and actively connected with a number of kindred institutions. He took a prominent part in forming the Dewsbury Battalion of the National Reserve, and, throwing himself into the work with his accustomed enthusiasm, he was chiefly responsible for making it one of the strongest battalions in Yorkshire. He was a prominent member, and at one time secretary, of the Dewsbury and District Rifle Club, and also acted as secretary of the recreation club con-nected with the Drill Hall. In recognition of hected with the Drift Hall. In recognition of his untiring services in connection with the club the members presented him with a handsome smoking cabinet in 1910. An "old boy" of Wheelwright Grammar School-which he at-tended from 1894 to 1932-he was prior to the war engaged as a clerk at the Dewsbury branch of the Lancashire and Yorkshire Bank. He took part in the annual shooting competitions or-ganised by the bank, and open to all the officials, and in 1908 he carried off premier honours. He was also a member of the Battalion Shooting Club connected with the 4th K.O.Y.L.I., and a

frequent prize winner. Lieut. Watts probably inherited his military instinct from his mother's family. His grandfather on the maternal side, Col. Donald Stewart, was a paymaster in the Artillery, and served as aide-de-camp and deputy assistant adjutantgeneral during the Crimean war; and an uncle, Capt. Donald Stewart, was one of the first adjutants in Dewsbury in the old Volunteer days. One who knew the late officer intimately

**Dewsbury Reporter 28<sup>th</sup> October 1916 - continued** 

jutants in Dewsbury in the old volumeer days. One who knew the late officer intimately writes as follows:-"Lieut. Watts stood over six feet, and he was a soldier and a gentleman every inch. His buoyant spirits and pleasing disposition made him a great favourite. He was extremely popular with officers and men alike, and the men of his own company practically worshipped him. He took great pride in his soldierly duties and was very keen in all that pertained to military affairs. The soldiering instinct was strong in him, and those who knew him best are well aware that he has met the death which he would have chosen could he have done so. His happy, boyish face and pleasant ways will be greatly missed by a large circle of friends, who had for him the most genuine and sincere affection."