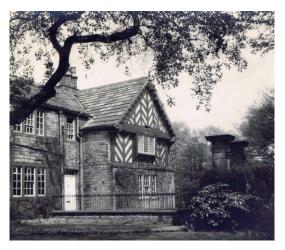

Watts family Census 1891 – see continuation

Donald was born at Hopton Hall and lived there with his parents and siblings. The two 1891 census forms show that Donald was living at Hopton Hall with: Parents: John Harrison (50) & Emily Watts (38)

Children: Francis John Stewart (8), Donald William Stewart (5), Emily Mary Geraldine Stewart (9), Winifred Agnes Ellen Stewart (1).

Servants: Annie Shaplan (Governess), Elizabeth Harding (Cook), Elizabeth Edwards (Housemaid), Amy Laycock (Nursemaid).

Photo showing Donald's first home, Hopton Hall.

John Harrison Watts and Emily Stewart were married in Dover, Kent on the 10<sup>th</sup> September 1874.

Watts family Census 1891 – second sheet