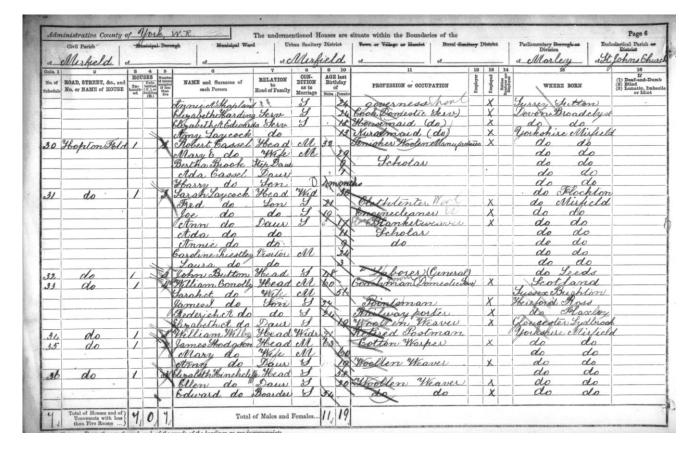

|                               | Civil Parish<br>Mirfield                       | -Munici                                    | pal Bor   | of                                      |                                       | rban Sanitar   |                                    | Pown, or Village or Hamlet Rural Se | nitary District          | Division                      | Ecclesiantical Pariah<br>District                                            |
|-------------------------------|------------------------------------------------|--------------------------------------------|-----------|-----------------------------------------|---------------------------------------|----------------|------------------------------------|-------------------------------------|--------------------------|-------------------------------|------------------------------------------------------------------------------|
| Cols. 1<br>No. of<br>Schedule | BOAD, STREET, &c., and<br>No. or NAME of HOUSE | 3 4<br>HOUSES<br>In-<br>habit-<br>ed Build | - of room | 6<br>NAME and Surname of<br>each Person | 7<br>RELATION<br>to<br>Head of Family | CON-<br>DITION | 9 10<br>AGE last<br>Birthday<br>of | 11<br>PROFESSION or OCCUPATION      | Employer E<br>Employed E | 4 <u>45</u>                   | 16<br>16<br>17<br>(1) Deaf-and-D<br>(2) Biind<br>(3) Lunatic, In<br>or Idiot |
|                               | Hoptonsteld                                    | et huid<br>(1)                             |           | William Broadle                         |                                       |                | Males Promite                      | Worlen Handloom we                  |                          | Horhshire Must                |                                                                              |
|                               |                                                |                                            | E         | Emily do                                | Daho<br>G. Yon                        | 9              | Xa                                 | The Machine Bed                     | u X                      | do de<br>do de                |                                                                              |
| 15                            | do                                             | 1                                          | X         | William Brook                           | Dayer                                 | Wide           | XX 34                              | Terdenteal Manufaction              | X                        | do do<br>do Dewsbur           |                                                                              |
| 26                            | do                                             | . 3                                        | -         | Nary & Frisher                          | G Down<br>G Down<br>Head              | Wid            | XXX                                | Icholar                             | X                        | do Murfil                     | td                                                                           |
| 2.0                           |                                                |                                            | $\wedge$  | Archus do<br>Fred do                    | Jon                                   | y<br>y<br>y    | 24                                 | Col Bankoman                        | X                        | do Hukheali<br>do do<br>do do | 2n                                                                           |
| <u></u>                       |                                                |                                            |           | George W do<br>Edmund do                | do                                    | y              | XX                                 | Scholas                             | X                        | do Murfiela                   | X                                                                            |
| 27                            | do                                             | /                                          | X         | Marthad do                              | Head<br>Wife<br>Down                  | M              | X9                                 | Scholar                             | X                        | do Hirkhey                    |                                                                              |
| 28                            | do                                             | 1                                          | X         | Hilliam Clough                          | Head Wile                             | M              | 39 30                              | Clothe Finisher Ver                 | X                        | do do                         | d                                                                            |
|                               |                                                |                                            |           | And do                                  |                                       | 9              | XX XX                              | Blanketweaver Der                   | X                        | do do<br>do do                |                                                                              |
|                               |                                                |                                            | -         | Joursa do<br>Jonathan do<br>Buchard do  | gon<br>Jon<br>do                      |                | X                                  | Scholar                             |                          | do do                         |                                                                              |
| _                             |                                                | -                                          | E         | Jane do<br>Annie do                     | Daw                                   |                | * %                                | do<br>do                            |                          | do do<br>do do                |                                                                              |
| 29                            | Hopton Hall                                    | /                                          |           | John H Walts<br>Emily do                | Head Wife                             | M              | 30                                 | Delicitor                           | X                        | do Dewsbur<br>Reland          | ej                                                                           |
|                               |                                                |                                            |           | Donald do<br>Emily MG & do              | Jon<br>do<br>Daur                     |                | × a                                | \                                   |                          | Ado do                        | 1. ×                                                                         |
| _                             | Total of Houses and of )                       | 1.0                                        |           | Vinnified A. E.Y do                     | do                                    | Females        | 16.15                              | \                                   |                          | do do                         | 7                                                                            |

Watts family Census 1891 – see continuation

Donald was born at Hopton Hall and lived there with his parents and siblings. The two 1891 census forms show that Donald was living at Hopton Hall with: Parents: John Harrison (50) & Emily Watts (38)

Children: Francis John Stewart (8), Donald William Stewart (5), Emily Mary Geraldine Stewart (9), Winifred Agnes Ellen Stewart (1).

Servants: Annie Shaplan (Governess), Elizabeth Harding (Cook), Elizabeth Edwards (Housemaid), Amy Laycock (Nursemaid).