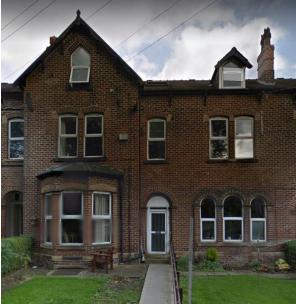

#### 1901 Census

The 1901 census shows that the Watts family were living at 4 Trafalgar Road, Dewsbury. Emily was head of the household as her husband John Harrison Watts had died in 1898. Emily was age 53 and a woman with her "own means". Living with her was Emily Mary Geraldine age 19, Francis John age 18, Donald William age 15 and a domestic servant Sarah Stevenson age 20. Winifred Agnes Ellen is not shown as she was away at a private school in London. **Photo of 4 Trafalgar Road, Dewsbury.** 